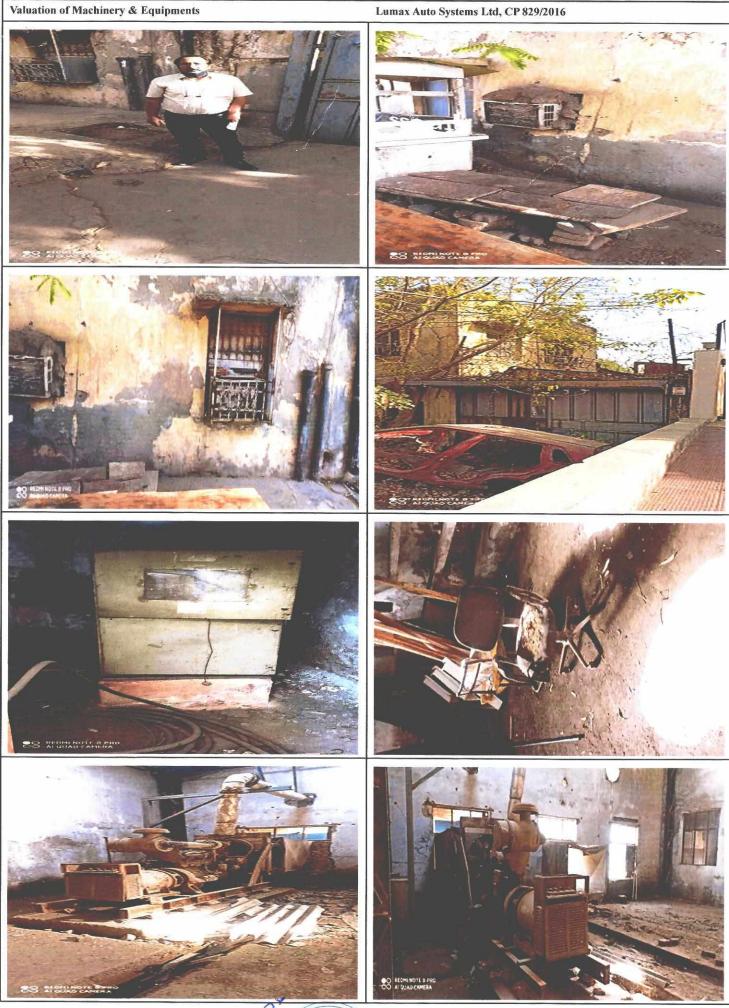

2

During inspection along with representatives from the Office of **Official Liquidator, High Court of Delhi,** I observed that D.G. Set and Electrical panel was on the ground floor, where as Furniture items such as Table, Chair etc. were at the First Floor Office Area.

Note:-

- 1 All above items are in externally rusted and damaged condition, has been inspected as is where is basis.
- 2 Margin for taxes etc. to be deducted from the above fetchment value.
- 3 Distress sale value could be 10% lesser from this value.