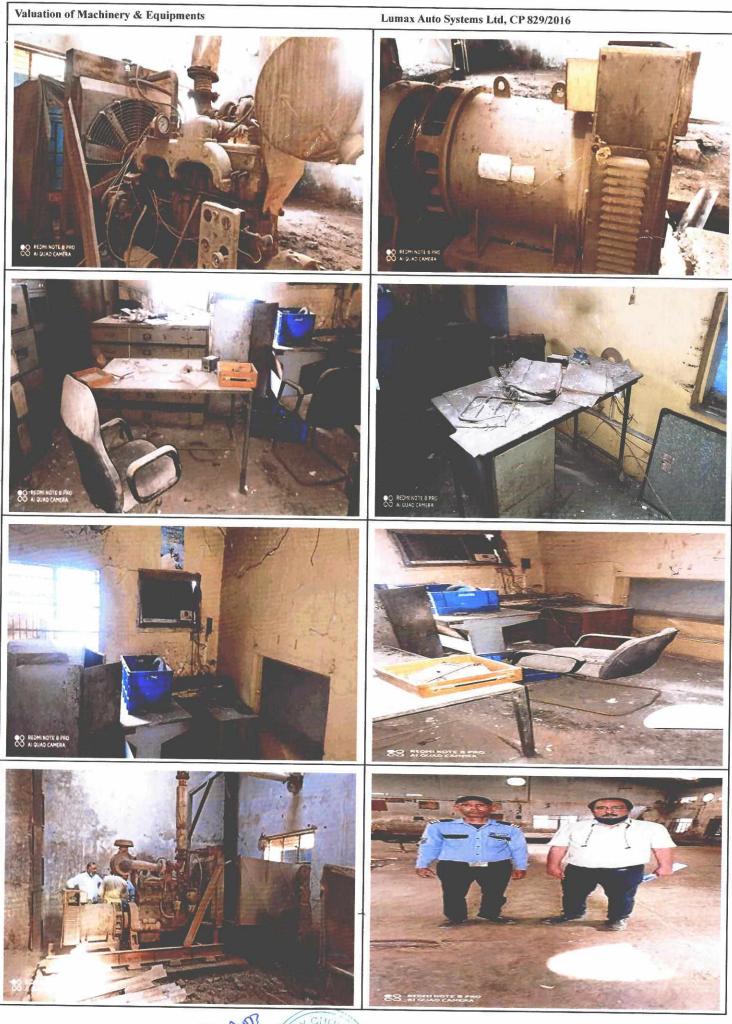

2

During inspection along with representatives from the Office of **Official Liquidator, High Court of Delhi,** I observed that D.G. Set and Electrical panel was on the ground floor, where as Furniture items such as Table, Chair etc. were at the First Floor Office Area.

Note:-

- 1 All above items are in externally rusted and damaged condition, has been inspected as is where is basis.
- 2 Margin for taxes etc. to be deducted from the above fetchment value.
- 3 Distress sale value could be 10% lesser from this value.